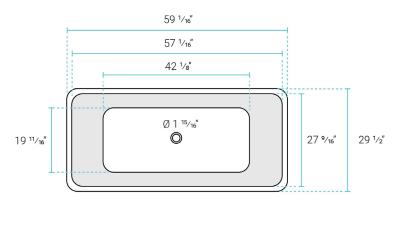

## Specifications:

- N.W: 88 lb.

- L: 59 <sup>1</sup>/<sub>16</sub>" x W: 29 <sup>1</sup>/<sub>2</sub>" x H: 22 <sup>13</sup>/<sub>16</sub>"

- Soaking Depth: 14 11/16"

- Capacity of tub: 68 gallons