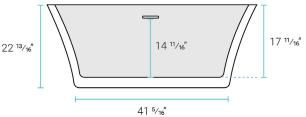

## Specifications:

- N.W: 88 lb.

- L: 59 <sup>1</sup>/<sub>16</sub>" x W: 29 <sup>1</sup>/<sub>2</sub>" x H: 22 <sup>13</sup>/<sub>16</sub>"

- Soaking Depth: 14 11/16"

- Capacity of tub: 68 gallons